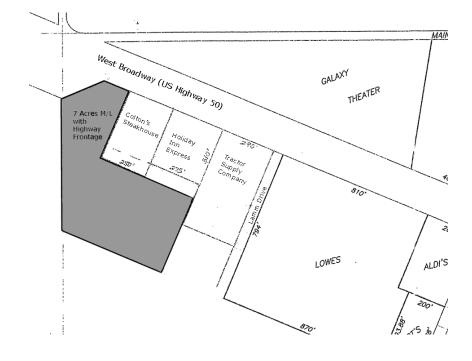

## 7 Acres M/L, Highway 50 Frontage

## **Prime Retail Location**

This is a very high traffic location, with exceptional highway access for both east- and westbound traffic. Located near the west edge of Sedalia in the area of newest retail development.

Location: West Highway 50 at West Main Street traffic light

Highway Frontage: 323'

Neighbors: Colton's, Holiday Inn Express, Tractor Supply Company

Infrastructure: All city utilities available

Additional Acreage Available: Yes