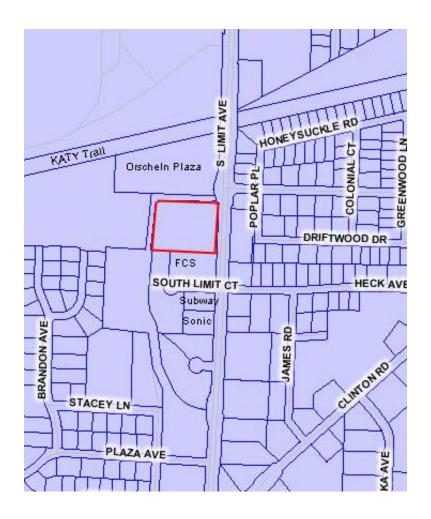

**Location:** 2500 block (approximately) of South Highway 65 (South Limit Ave.)

**Highway Frontage:** 304'

**Highway Entrances:** Two

Neighbors: Orscheln Plaza, FCS Financial, Subway, Sonic, Third National Bank

**Zoning:** C-3Commercial

**Infrastructure:** All city utilities available

Additional Acreage Available: No