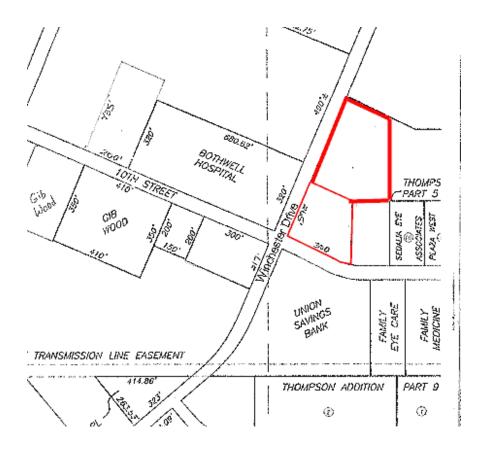

## 5 Acres or Less, 10th Street and Winchester

This is an extremely high traffic location. Located on the northeast corner of 10<sup>th</sup> and Winchester, this site offers frontage along the 10<sup>th</sup> Street Professional Corridor, and also along Winchester Drive. Located directly behind Walmart.

**Location:** Northeast corner of 10<sup>th</sup> and Winchester

10<sup>th</sup> Street Frontage: 300'

Winchester Drive Frontage: 265' to 600'

Neighbors: Walmart, Bothwell Hospital Diagnostic Center, Social Security Office,

**Infrastructure:** All city utilities available

**Zoning:** C-1 Commercial

Can be subdivided: Yes